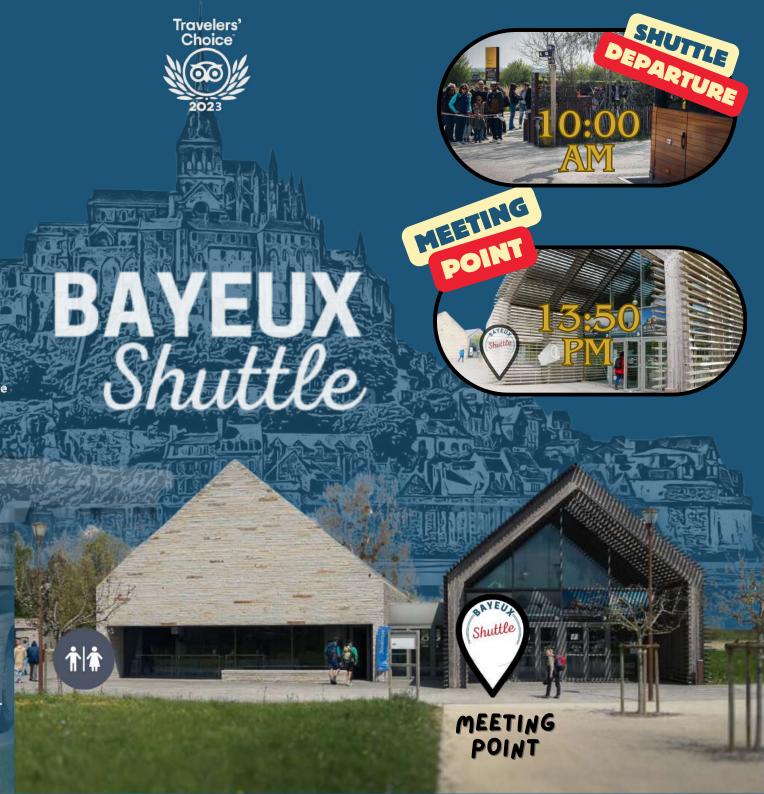

## SHUTTLE TIMELINE

07:55 Meeting point
WE RECOMMEND ARRIVING BY 07:55

09:45

**Arrival time MONT ST MICHEL** 

As this is only a **shuttle** service, we do not offer a guided tour.

10:00

Car park to the Mont St Michel FREE SHUTTLE BUS

## 13:40

Back to the parking area FREE SHUTTLE BUS

It can take 10 min to get back to the shuttle parking area. Please note that during the busier periods of the season, it can take up to 25 minutes to get back.

13:50

Meeting Point GET READY FOR DEPARTURE

We kindly request that all clients are back at the

meeting point at 13:50.

14:00

Time to leave SHUTTLE DEPARTS FOR BAYEUX

We have no doubt that you will be tired after your visit so sit back, relax and let us do the driving back to Bayeux.